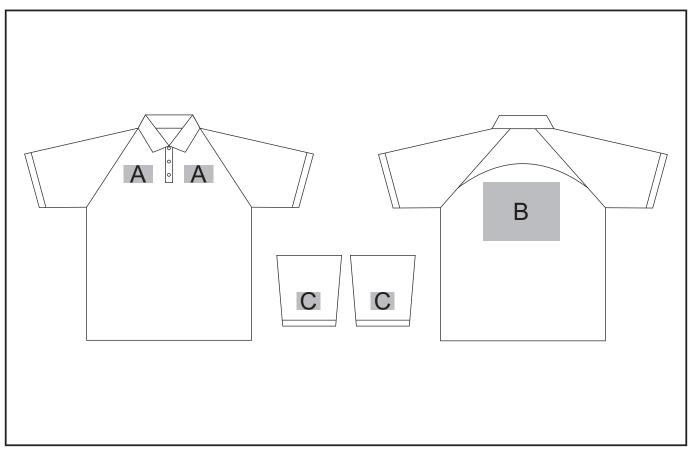

## Branding Options:

#### **Position A**

- 1. Embroidery (EMB) 9 colours Size: 100mm diameter
- 2. Screen Print (SA) 6 colours Size: 100mm wide x 60mm high
- 3. Deboss (BOS) Size: 100mm wide x 60mm high
- 4. Digital Transfer Clothing (DTC) Full colour Size: 100mm wide x 100mm high

#### **Position C**

- 1. Embroidery (EMB) 9 colours Size: 50mm diameter
- 2. Screen Print (SA) 6 colours Size: 60mm wide x 60mm high

#### **Position B**

- 1. Embroidery (EMB) 9 colours Size: 200mm wide x 200mm high
- 2. Screen Print (SA) 6 colours Size: 260mm wide x 200mm high
- 3. Deboss (BOS) Size: 150mm wide x 60mm high
- 4. Digital Transfer Clothing (DTC) Full colour Size: 210mm wide x 148mm high
- 3. Deboss (BOS) Size: 50mm wide x 30mm high
- 4. Digital Transfer Clothing (DTC) Full colour Size: 50mm wide x 50mm high